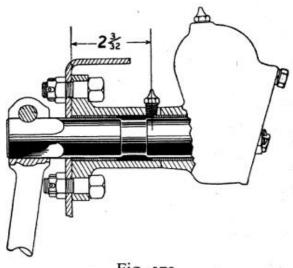

Should an instance arise where it is necessary to install the present design sector in an old steering gear assembly, it will be necessary to install a lubricator fitting in the housing. This is done by drilling a 21/64" hole 2-3/32" back from center line of flange where housing is bolted to frame. (See Fig. 571.) The hole should be drilled through housing and sector bushing and then tapped with a standard 1/8" pipe tap. When tapping the hole, do not tap too deep. The hole should be tapped just deep enough so that when the lubricator fitting is screwed down tightly approximately two threads on the fitting will remain above the surface of the housing. (See Fig. 571.)

Fig. 570

You fill the steering gear box with the very heavy and thick 600W oil, and you squirt a little grease into this fitting that you are adding. The grease will lubricate the sector shaft, and it will form a little bit of a barrier that will slow down (not stop) the 600W gear oil from seeping out the sector shaft.

Have a Model A Day! Jim

Fig. 571