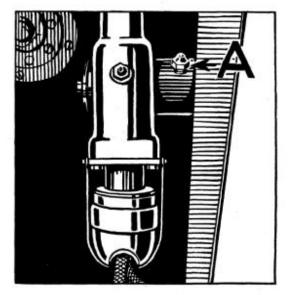

#### NEW LUBRICATOR FITTING IN STEERING GEAR HOUSING

The drilled hole in the steering sector shaft, through which the lubricant in the steering gear housing was carried to the sector shaft bushings, has been discontinued. Sector shaft bushings are now lubricated by means of a lubricator fitting placed in the steering gear housing. (See A, Fig. 570.) Lubricant should be forced into this fitting every 2,000 miles.

Should an instance arise where it is necessary to install the present design sector in an old steering gear assembly, it will be necessary to install a lubricator fitting in the housing. This is done by drilling a 21/64" hole 2-3/32" back from center line of flange where housing is bolted to frame. (See Fig. 571.) The hole should be drilled through housing and sector bushing and then tapped with a standard 1/8" pipe tap. When tapping the hole, do not tap too deep. The hole should be tapped just deep enough so that when the lubricator fitting is screwed down tightly approximately two threads on the fitting will remain above the surface of the housing. (See Fig. 571.)

Fig. 570

You fill the steering gear box with the very heavy and thick 600W oil, and you squirt a little grease into this fitting that you are adding. The grease will lubricate the sector shaft, and it will form a little bit of a barrier that will slow down (not stop) the 600W gear oil from seeping out the sector shaft.