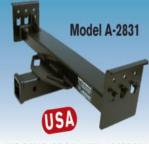

### BOLT ON MODEL "A" RECEIVER HITCH

- 2" Class 3 Receiver Hitch
- Precision Lazer-Cut & MIG Welded
- Heavy Duty 1/4" Steel Construction
- Powder Coated for Durability
- Grade 8 Mounting Hardware
- Great for Flying Flags in Parades Luggage Carriers, Personal Mobility Scooter & Many Other Uses

Only \$249.95 plus shipping & handling

WAGNER PRODUCTS COMPANY Phone: 314-966-4444 www.wagnerproducts.com

Sooner Model A Club