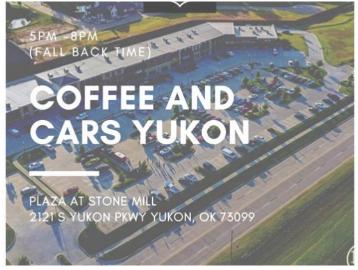

#### Yukon:

Coffee and Cars Yukon (AKA Yukon Nights Cruise In) 3rd Saturday of Each Month 6pm-9pm Plaza at Stone Mill 2121 S. Yukon Parkway Yukon, OK 73099