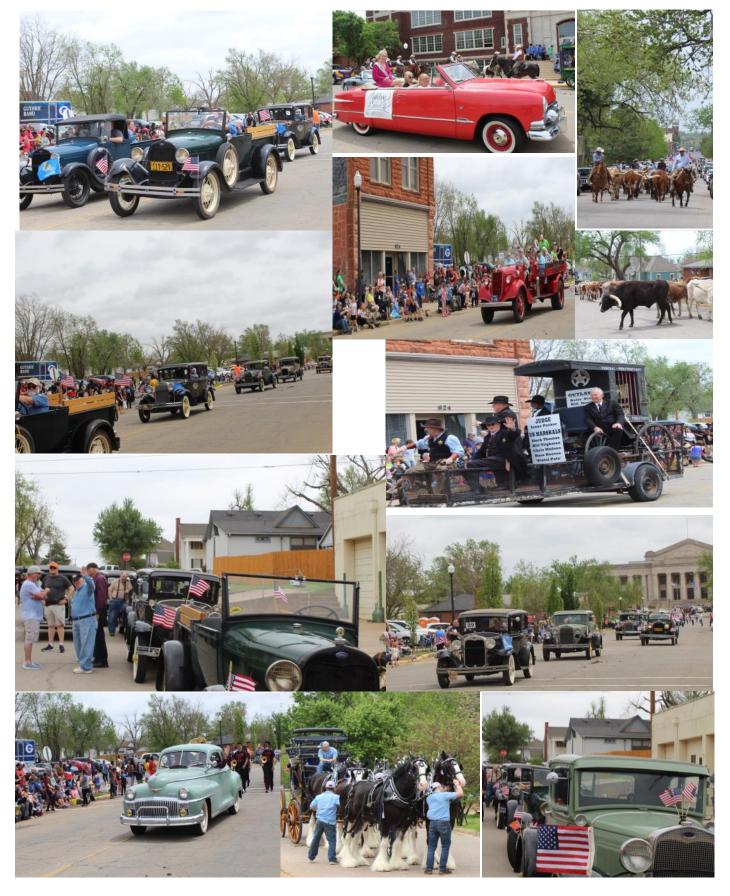

#### 89ER PARADE, GUTHRIE OKLAHOMA MARSHALLS AND LAWMEN OF THE FRONTIER APRIL 23, 2022

(888) 262-5712

www.snydersantiqueauto.com

12925 Woodworth Rd. • New Springfield, OH 44443

\$10,00 cutside the U.S., Canada, & Mexico