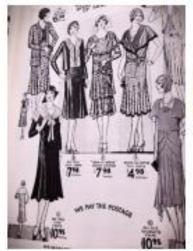

Sear's Catalogue 1930

Picot edging appeared on summer frocks of sheer fabric requiring a fine edging, as did many pieces of alluring lingerie. The hemlines of the summer frocks in the photo have a picot edging, done on a commercial machine.