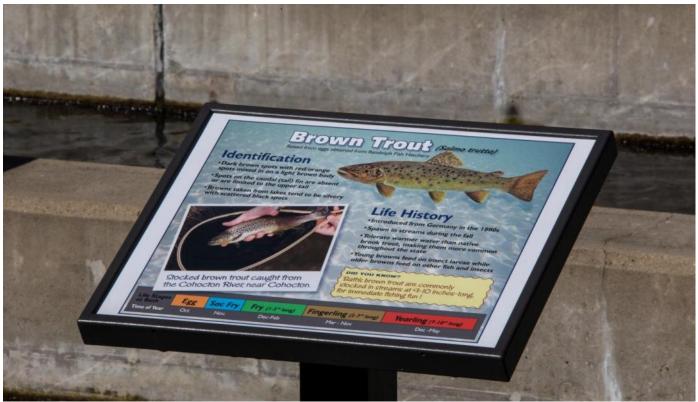

### **EDITOR VISITS FISH HATCHERY**

The New York State Fish Hatchery in Bath NY has fish in various stages of development, from fingerlings to full-grown fish. With so many rivers, streams and canals connecting each Finger Lake to Great Lake Ontario, this area is popular for boating and sport fishing. The Fish Hatchery in Bath produces almost one million fish each year, specializing in brown trout, rainbow trout, and lake trout. The spring has been there since I was a child. There used to be a large artesian well next to the bridge across the creek. People come here to fill up water bottles with the cold spring water, and they ignore the "Don't drink the water" sign. The water is very cold and clear, and it tastes good too.