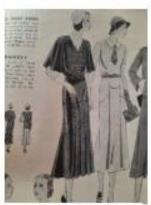

Trapunto is the art of creating raised designs of flowers, geometric designs and arches using batting under the flat fabric. Trapunto could be a smart stitching dimension on woman's suit lapels, necklines, hats and cuffs of a daytime dress.

Patchwork is the technique of joining pieces of fabric together with decorative embroidery stitches.

Sears Roebuck Catalogue 1930

Applique' is the process of layering a fabric design on a foundation fabric with raw edges covered by thread of the same color to finish it. This technique lends itself to children's clothes, a young woman's afternoon dress, sporting attire, and some lingerie. The photo to the left shows a child's cotton suit has a cute rabbit for summer fun.

Delineator December 1930

Silk ribbon embroidery results in an elegant spray of flowers, animals or an artistic design using silk ribbon instead of thread. Greater space is covered in a shorter time with this technique. Women's undergarments as well as wedding attire would have this fancy style of stitching.