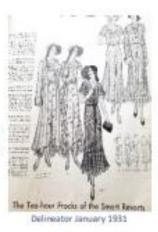

Frederick Herrschner 1928

During the Model A Era, hand stitching was seen mostly on women's and children's clothes. Many household items were also decorated with hand stitching. Stitching designs were the result of creative artisans using thread made of cotton, silk, wool, and even linen. Model A Era stitchers used various stitching techniques to add charm, glamor, elegance, and an element of desirability to their garments.

Pictorial Patterns June 1931

Delineptor May 1931

Frederick Herrschner 1928

Embroidery is the use of thread to develop a design on fabric. A single color matching the fabric may be used or multiple colors to make the design come alive. Beads and sequins were incorporated with the embroidery to enhance the design, to add glamor, or to show off the stitching skill. Crystal beads were added to clothing and decorative items. Check out The Book of Crystal Flowers, 1st Edition by Hiawatha, Dritz-Traun Company, NY 1929