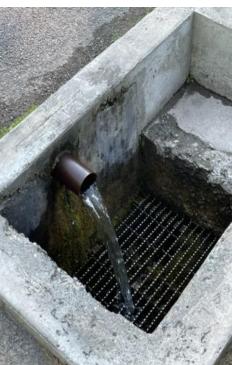

### **EDITOR VISITS FISH HATCHERY**

The New York State Fish Hatchery in Bath NY has fish in various stages of development, from fingerlings to full-grown fish. With so many rivers, streams and canals connecting each Finger Lake to Great Lake Ontario, this area is popular for boating and sport fishing. The Fish Hatchery in Bath produces almost one million fish each year, specializing in brown trout, rainbow trout, and lake trout. The spring has been there since I was a child. There used to be a large artesian well next to the bridge across the creek. People come here to fill up water bottles with the cold spring water, and they ignore the "Don't drink the water" sign. The water is very cold and clear, and it tastes good too.