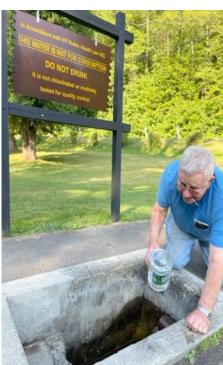

### **EDITOR VISITS FISH HATCHERY**

The New York State Fish Hatchery in Bath NY has fish in various stages of development, from fingerlings to full-grown fish. With so many rivers, streams and canals connecting each Finger Lake to Great Lake Ontario, this area is popular for boating and sport fishing. The Fish Hatchery in Bath produces almost one million fish each year, specializing in brown trout, rainbow trout, and lake trout. The spring has been there since I was a child. There used to be a large artesian well next to the bridge across the creek. People come here to fill up water bottles with the cold spring water, and they ignore the "Don't drink the water" sign. The water is very cold and clear, and it tastes good too.