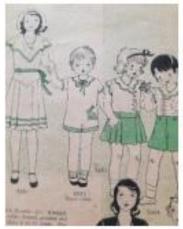

Frederick Herrschner 1928

During the Model A Era, hand stitching was seen mostly on women's and children's clothes. Many household items were also decorated with hand stitching. Stitching designs were the result of creative artisans using thread made of cotton, silk, wool, and even linen. Model A Era stitchers used various stitching techniques to add charm, glamor, elegance, and an element of desirability to their garments.

Pictorial Patterns June 1931

Delineptor May 1931

Frederick Herrschner 1928

Embroidery is the use of thread to develop a design on fabric. A single color matching the fabric may be used or multiple colors to make the design come alive. Beads and sequins were incorporated with the embroidery to enhance the design, to add glamor, or to show off the stitching skill. Crystal beads were added to clothing and decorative items. Check out The Book of Crystal Flowers, 1st Edition by Hiawatha, Dritz-Traun Company, NY 1929