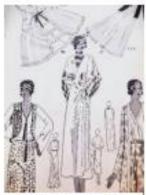

Patchwork is the technique of joining pieces of fabric together with decorative embroidery stitches.

Sears Roebuck Catalogue 1930

Applique' is the process of layering a fabric design on a foundation fabric with raw edges covered by thread of the same color to finish it. This technique lends itself to children's clothes, a young woman's afternoon dress, sporting attire, and some lingerie. The photo to the left shows a child's cotton suit has a cute rabbit for summer fun.

Delineator December 1930

Silk ribbon embroidery results in an elegant spray of flowers, animals or an artistic design using silk ribbon instead of thread. Greater space is covered in a shorter time with this technique. Women's undergarments as well as wedding attire would have this fancy style of stitching.