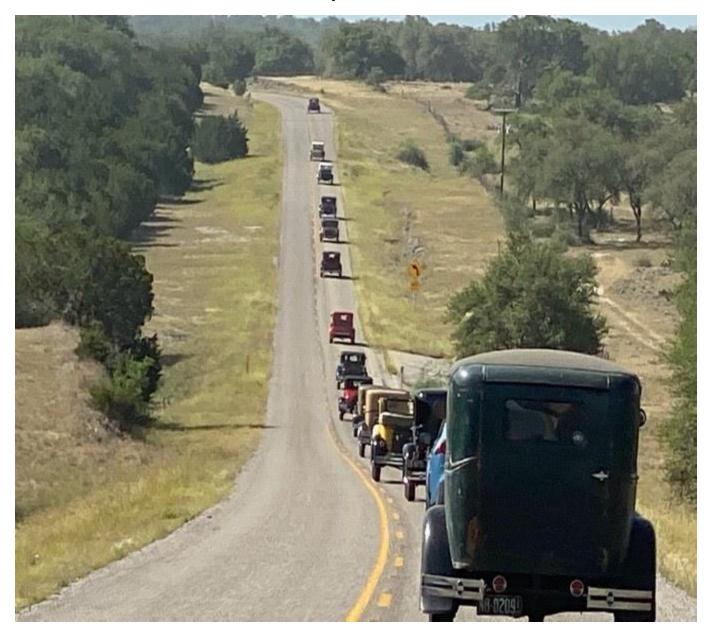

### MAFCA National Convention Model A's in the Texas Hill Country

Picture by Katie Herrick

August 2022 Flying Quail Chapter Coordinator Article From the desk of 2022 Chapter Coordinator – Robert Bullard Dateline: June 17, 2022 Kerrville, TX

As they say in the movie business: It's a wrap!

The MAFCA 2022 National Convention in Kerrville Texas is finished and all have headed home. In total 304 registrations drove 214 Model A's from 31 different states to enjoy the hospitality, fun and games in Kerrville, TX. If you weren't there we missed you. A very special thanks to the Alamo A's (host club), Dallas MAFC, Cowtown A's (Fort Worth, Texas), Golden Triangle A's (Beaumont, TX) and the Piney Woods A's MAFC (Houston, TX) for all their hard work, resources and attention to detail that made this meet an overwhelming success.