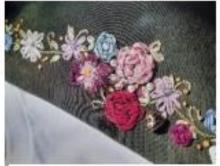

Delineator December 1930

Silk ribbon embroidery results in an elegant spray of flowers, animals or an artistic design using silk ribbon instead of thread. Greater space is covered in a shorter time with this technique. Women's undergarments as well as wedding attire would have this fancy style of stitching.

Example of Silk Ribbon Embroidery

Tatting is lace made with a small hand shuttle, thread, and skillful hands. This type of lace could be used on cuffs, collars, and afternoon dresses. Household items such as pillowcases and handkerchiefs were often treasured if they had tatting. In the photo to the left, the black dress with the white bertha collar has delicate tatting as lace around the collar and cuffs.