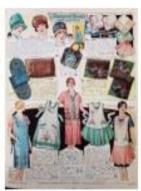

Frederick Herrschner 1928

During the Model A Era, hand stitching was seen mostly on women's and children's clothes. Many household items were also decorated with hand stitching. Stitching designs were the result of creative artisans using thread made of cotton, silk, wool, and even linen. Model A Era stitchers used various stitching techniques to add charm, glamor, elegance, and an element of desirability to their garments.

Pictorial Patterns June 1931

Delineptor May 1931

Frederick Herrschner 1928

Embroidery is the use of thread to develop a design on fabric. A single color matching the fabric may be used or multiple colors to make the design come alive. Beads and sequins were incorporated with the embroidery to enhance the design, to add glamor, or to show off the stitching skill. Crystal beads were added to clothing and decorative items. Check out The Book of Crystal Flowers, 1st Edition by Hiawatha, Dritz-Traun Company, NY 1929