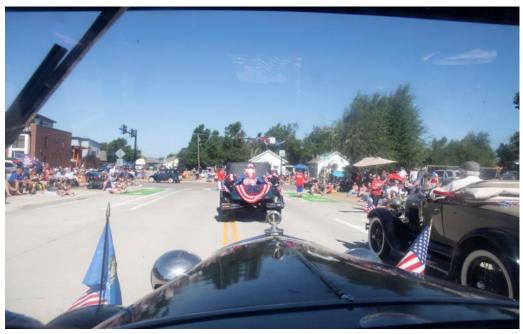

each year, specializing in brown trout, rainbow trout, and lake trout. The spring has been there since I was a child. There used to be a large artesian well next to the bridge across the creek. People come here to fill up water bottles with the cold spring water, and they ignore the "Don't drink the water" sign. The water is very cold and clear, and it tastes good too.









8/10/2022 Sooner Model A Club

### WEBMASTER VISITS OSHKOSH AIR SHOW July 25 - 31, 2022 Wittman Regional Airport, Oshkosh, Wisconsin Pictures provided by Jim Yates



Jim and his son traveling to Oshkosh.



Vicky in the back seat of the airplane.



This airplane, on display in the OshKosh Museum, has a Model A engine installed in it.

## EDMOND INDEPENDENCE DAY PARADE July 4, 2022 Pictures provided by Ken Corder









### MAFCA National Convention Model A's in the Texas Hill Country

Picture by Katie Herrick



August 2022 Flying Quail Chapter Coordinator Article From the desk of 2022 Chapter Coordinator – Robert Bullard Dateline: June 17, 2022 Kerrville, TX

As they say in the movie business: It's a wrap!

The MAFCA 2022 National Convention in Kerrville Texas is finished and all have headed home. In total 304 registrations drove 214 Model A's from 31 different states to enjoy the hospitality, fun and games in Kerrville, TX. If you weren't there we missed you. A very special thanks to the Alamo A's (host club), Dallas MAFC, Cowtown A's (Fort Worth, Texas), Golden Triangle A's (Beaumont, TX) and the Piney Woods A's MAFC (Houston, TX) for all their hard work, resources and attention to detail that