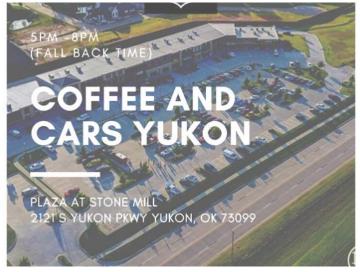

### Yukon:

Coffee and Cars Yukon (aka Yukon Nights Cruise In) 3rd Saturday of Each Month 6pm-9pm Plaza at Stone Mill 2121 S. Yukon Parkway Yukon, OK 73099