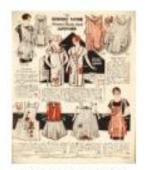

Frederick Herrschner 1928

During the Model A Era, hand stitching was seen mostly on women's and children's clothes. Many household items were also decorated with hand stitching. Stitching designs were the result of creative artisans using thread made of cotton, silk, wool, and even linen. Model A Era stitchers used various stitching techniques to add charm, glamor, elegance, and an element of desirability to their garments.

Pictorial Patterns June 1931

Delineptor May 1931

Frederick Herrschner 1928

Embroidery is the use of thread to develop a design on fabric. A single color matching the fabric may be used or multiple colors to make the design come alive. Beads and sequins were incorporated with the embroidery to enhance the design, to add glamor, or to show off the stitching skill. Crystal beads were added to clothing and decorative items. Check out The Book of Crystal Flowers, 1st Edition by Hiawatha, Dritz-Traun Company, NY 1929

Stump work is a three-dimensional stitching. The technique uses various thicknesses of threads to give different height of the embroidery. Animals, birds, and plants were common subjects. Many hats were designed with felt stump work on crown and brim.