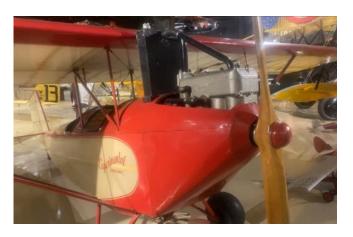

### WEBMASTER VISITS OSHKOSH AIR SHOW July 25 - 31, 2022 Wittman Regional Airport, Oshkosh, Wisconsin Pictures provided by Jim Yates

Jim and his son traveling to Oshkosh.

Vicky in the back seat of the airplane.

This airplane, on display in the OshKosh Museum, has a Model A engine installed in it.