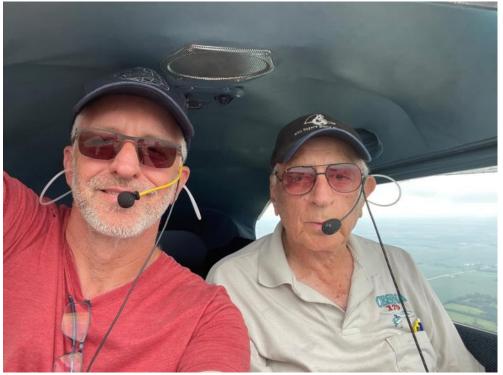

### WEBMASTER VISITS OSHKOSH AIR SHOW July 25 - 31, 2022 Wittman Regional Airport, Oshkosh, Wisconsin Pictures provided by Jim Yates

Jim and his son traveling to Oshkosh.

Vicky in the back seat of the airplane.