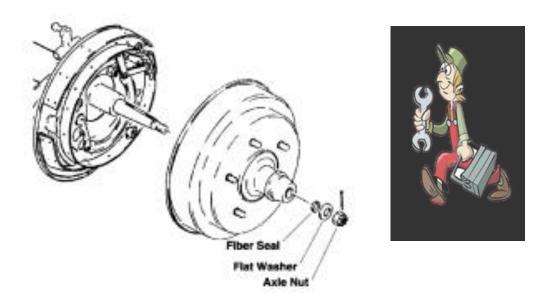

### Jim's Tech Tips

"Check Your Rear Axle Nuts"

Every time I have a rear wheel off of a Model A, I use the opportunity to check the tightness of the rear axle nut for that wheel. They are supposed to be quite tight, and yet I find many with at least one axle nut that is loose. This is not good. If the hub is able to move on the axle, it will cause excess wear to the end of the axle and can damage it to the point where the axle will need to be replaced.

To check it, first remove the cotter key. With the transmission in 1° or Reverse gear, and the opposite rear tire on the ground, you can apply a wrench to the axle nut and confirm it is tight.

Ford did not publish torque values for nuts and bolts; he counted on the experience and "feel" of expert mechanics to know how tight to make things. Les Andrews has a value of 125 ft-lbs. in his book for this nut, and I feel that is a good target to shoot for. Watch the position of the cotter pin hole relative to the slots in the axle nut. If the pin will not line up on the nut, keep tightening the nut until the cotter pin goes in. Bend the ears over. I use a new cotter pin every time.

This simple maintenance step will help you avoid bigger problems down the road.

Until next time, Have a Model A Dayl Jim