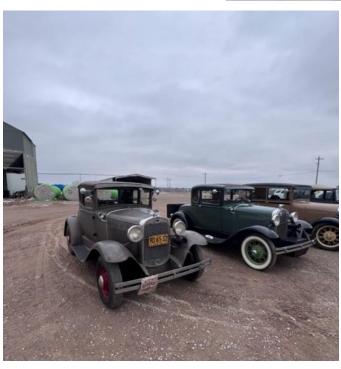

#### soonermodela.org

Facebook Sooner Model A Club

Dear Sooner Model A Club members,

As March arrives, we are hoping the very cold weather is over. Even though it was cold and windy, there was an impressive turnout of Model A's for the tour at Great Plains Cotton Gin last month. We had lunch afterwards at Nachitos Mexican Restaurant in Minco. Thank you to Greg and Sheryl for arranging the cotton gin tour and the lunch.