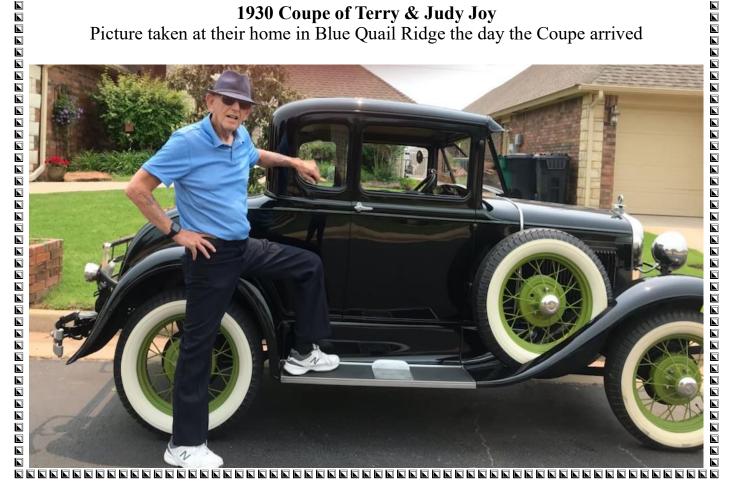

#### 1930 Coupe of Terry & Judy Joy

Picture taken at their home in Blue Quail Ridge the day the Coupe arrived