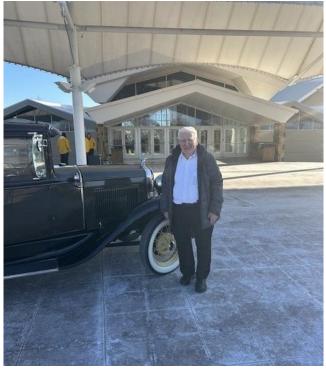

The National Cowboy and Western Heritage Museum requested a Model A for the Catholic Charities fundraiser at the Green Tie Gala, so Don volunteered to take his car over for the evening. Chuck was with him and took some pictures. The pictures are also on the Facebook page, and there was some speculation that the party was to honor Don, but that has not yet been confirmed.

#### FLASHBACK PICTURE OF MARCH 2024

Nolen, Carla, Don, and Phil with Senator Lucas St Patricks Day Parade, Stockyards City, OKC