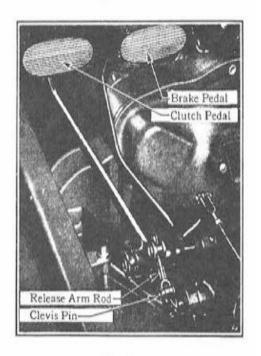

#### Jim's Tech Tip Clutch Pedal Free Play

It is easy to forget to check the Clutch Pedal Clearance (or Free Play) now and then, but you really do need to check it. I press down gently on the pedal with just a couple of fingers, to judge how far down the pedal goes before you are pressing the throwout bearing against the clutch "fingers". If you do not have an inch of movement, follow the instructions below. A little extra free play will not hurt anything.

#### Clutch Pedal Clearance

The correct clearance or play for the clutch pedal is approximately 1". That is when the clutch pedal is depressed there should

be about 1" movement in the pedal before it starts to disengage the clutch.

As the clutch facings wear this clearance or movement gradually grows less. Consequently it should occasionally be checked. Under no circumstances should the car be driven without clearance or play in the clutch pedal.

#### Adjusting Clutch Pedal Clearance

The adjustment is easily made by removing the clevis pin (see Fig. 4) and turning the release arm rod. Screwing the rod in decreases the clutch pedal play. Screwing