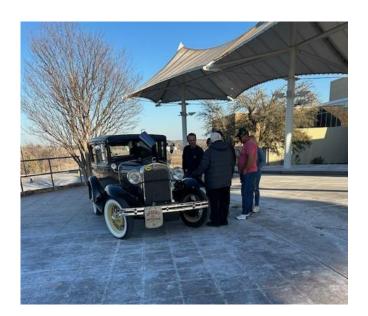

The National Cowboy and Western Heritage Museum requested a Model A for the Catholic Charities fundraiser at the Green Tie Gala, so Don volunteered to take his car over for the evening. Chuck was with him and took some pictures. The pictures are also on the Facebook page, and there was some speculation that the party was to honor Don, but that has not yet been confirmed.