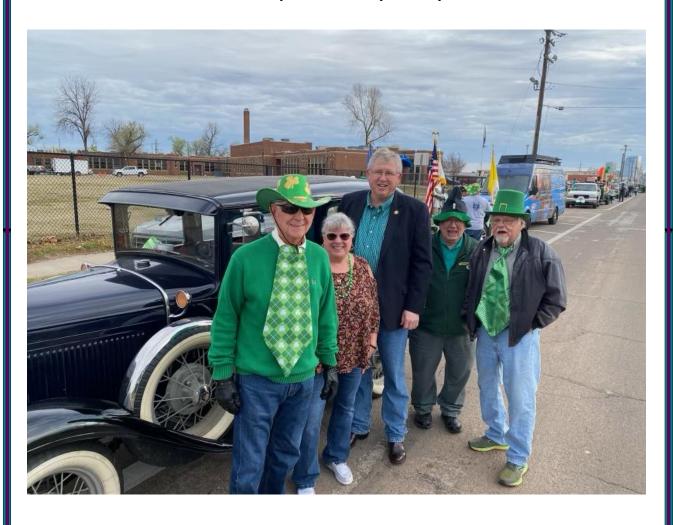

#### FLASHBACK PICTURE OF MARCH 2024

Nolen, Carla, Don, and Phil with Senator Lucas St Patricks Day Parade, Stockyards City, OKC