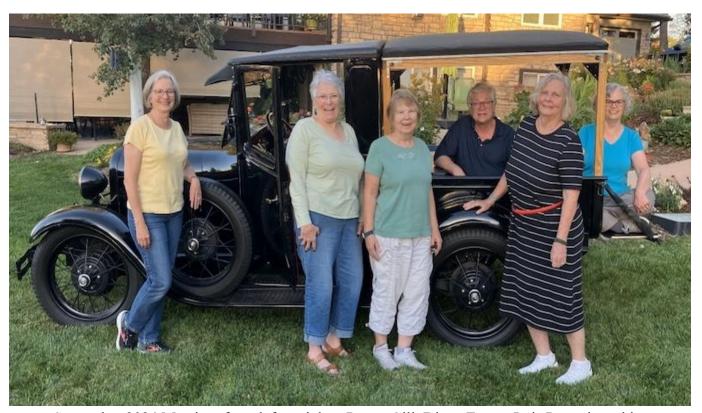

#### 1930 Coupe of Terry & Judy Joy

Picture taken at their home in Blue Quail Ridge the day the Coupe arrived